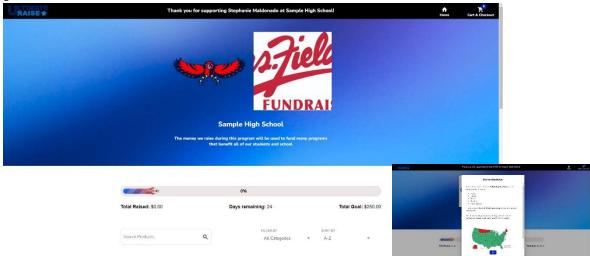

Click on the shop now screen to shop. This is the screen shoppers will see when shopping. The only difference will be the seller name and image will appear in the place of the Mrs. Fields image. A pop up window will appear giving the guidelines.